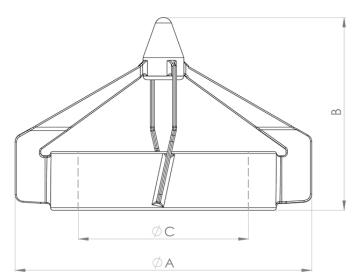

## Measurements

| Mixer model | Article Number | ØA mm (in) | B mm (in)    | ØC mm (in)   | Weight kg (lb) |
|-------------|----------------|------------|--------------|--------------|----------------|
| ZF100       | ZF12509-A04718 | 140 (5.51) | 51 (2.01)    | 80.1 (3.15)  | 1.5 (3.3)      |
| ZF160       | ZF16509-A02283 | 220 (8.66) | 147.8 (5.82) | 125.1 (4.93) | 3.4 (7.6)      |