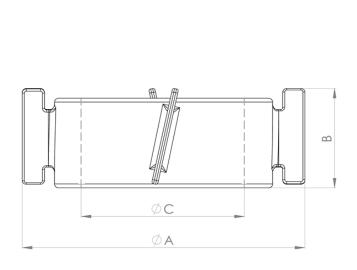

## Measurements

| Mixer model | Article Number | ØA mm (in) | B mm (in)    | ØC mm (in)   | Weight kg (lb) |
|-------------|----------------|------------|--------------|--------------|----------------|
| ZF100       | ZF12509-A04718 | 140 (5.51) | 51 (2.01)    | 80.1 (3.15)  | 1.5 (3.3)      |
| ZF160       | ZF16509-A02283 | 220 (8.66) | 147.8 (5.82) | 125.1 (4.93) | 3.4 (7.6)      |